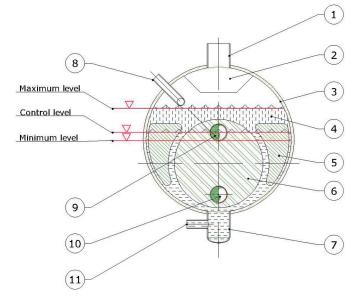

#### Key features

- 1 Suction Connection
- 2 Separation System
- 3 Shell
- 4 Fluctuation Volume
- 5 Filling Material
- 6 Plate
- 7 Oil Collecting Dome
- 8 Refrigerant Inlet
- 9 Inlet
- 10 Outlet
- 11 Oil Drain (NH<sub>3</sub>)